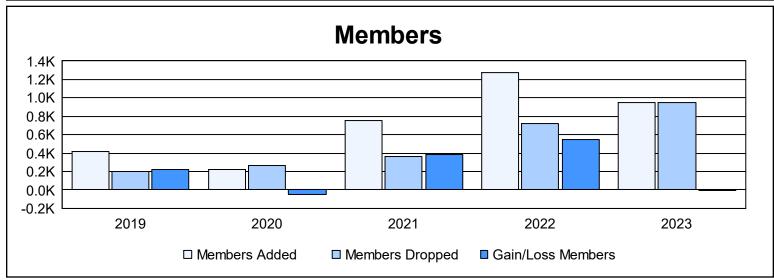

District 325 E As of June 2023 Cumulative

| Year      | New<br>Clubs | Dropped<br>Clubs | Gain/<br>Loss<br>Clubs | New<br>Members | Charter<br>Members | Reinstate<br>Members | Transfer<br>Members | Total<br>Member<br>Added | Total<br>Members<br>Dropped | Gain/<br>Loss<br>Members |
|-----------|--------------|------------------|------------------------|----------------|--------------------|----------------------|---------------------|--------------------------|-----------------------------|--------------------------|
| 2018-2019 | 9            | 0                | 9                      | 173            | 237                | 9                    | 0                   | 419                      | 201                         | 218                      |
| 2019-2020 | 3            | 0                | 3                      | 113            | 96                 | 8                    | 1                   | 218                      | 269                         | -51                      |
| 2020-2021 | 21           | 0                | 21                     | 231            | 507                | 5                    | 6                   | 749                      | 362                         | 387                      |
| 2021-2022 | 32           | 0                | 32                     | 453            | 809                | 9                    | 4                   | 1,275                    | 725                         | 550                      |
| 2022-2023 | 21           | 16               | 5                      | 333            | 586                | 26                   | 2                   | 947                      | 952                         | -5                       |
| Average   | 17           | 3                | 14                     | 261            | 447                | 11                   | 3                   | 722                      | 502                         | 220                      |