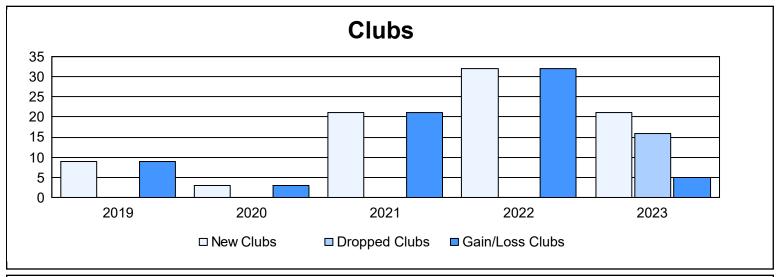

District 325 E As of June 2023 Cumulative

| Year      | New<br>Clubs | Dropped<br>Clubs | Gain/<br>Loss<br>Clubs | New<br>Members | Charter<br>Members | Reinstate<br>Members | Transfer<br>Members | Total<br>Member<br>Added | Total<br>Members<br>Dropped | Gain/<br>Loss<br>Members |
|-----------|--------------|------------------|------------------------|----------------|--------------------|----------------------|---------------------|--------------------------|-----------------------------|--------------------------|
| 2018-2019 | 9            | 0                | 9                      | 173            | 237                | 9                    | 0                   | 419                      | 201                         | 218                      |
| 2019-2020 | 3            | 0                | 3                      | 113            | 96                 | 8                    | 1                   | 218                      | 269                         | -51                      |
| 2020-2021 | 21           | 0                | 21                     | 231            | 507                | 5                    | 6                   | 749                      | 362                         | 387                      |
| 2021-2022 | 32           | 0                | 32                     | 453            | 809                | 9                    | 4                   | 1,275                    | 725                         | 550                      |
| 2022-2023 | 21           | 16               | 5                      | 333            | 586                | 26                   | 2                   | 947                      | 952                         | -5                       |
| Average   | 17           | 3                | 14                     | 261            | 447                | 11                   | 3                   | 722                      | 502                         | 220                      |